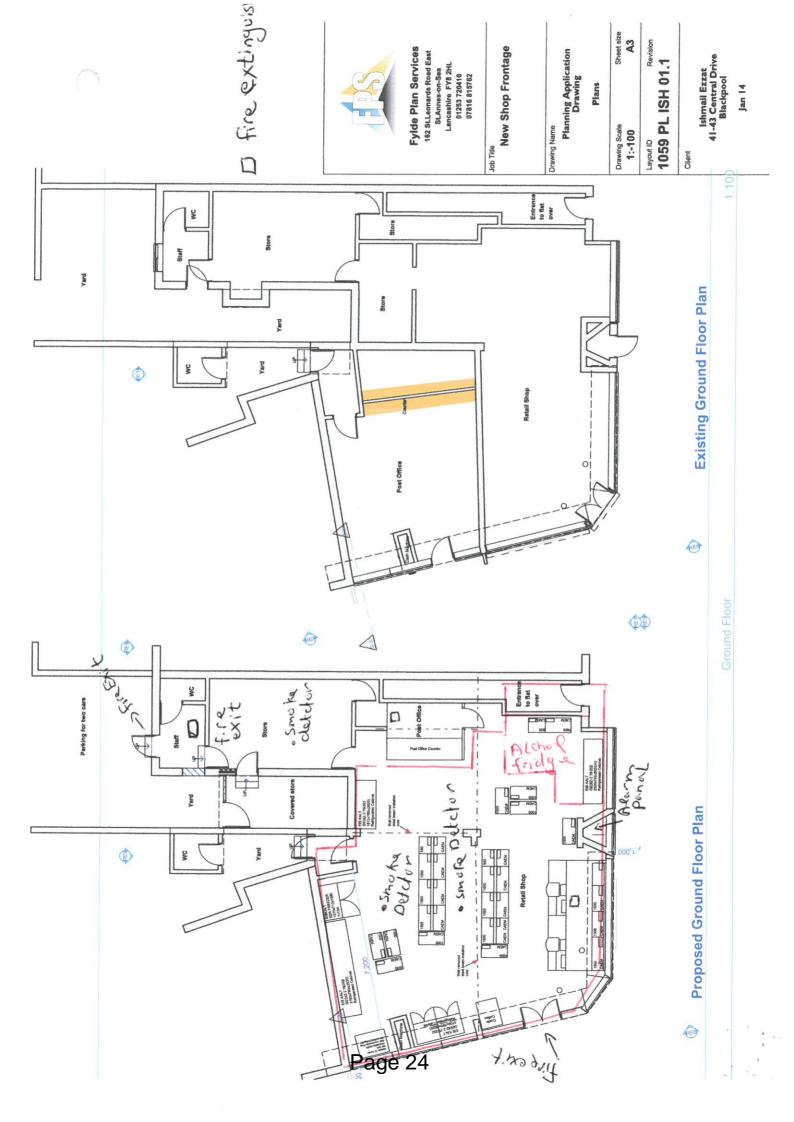

### Please give a general description of the premises (Please see guidance note 1)

The premises is allocated on 41-43 central Drive, The premises will be used as a post office and a mini supermarket.

The permises is allocated on the corner of Chapel Street and central Drive.

The permises will be used for the supply of Alcohol to be used, the permises

The permises will be covered with cct u and fire Alarm.

For Anyover 18 products.

All the relevent signs will be Adeurtised

· full staff training will be given on a regular basises.